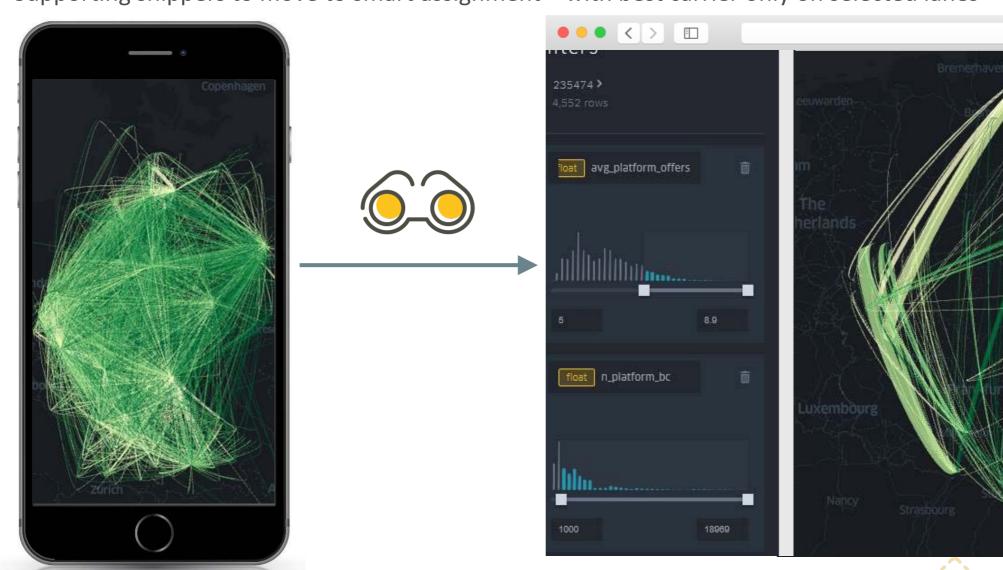

## 

Supporting shippers to move to smart assignment – with best carrier only on selected lanes