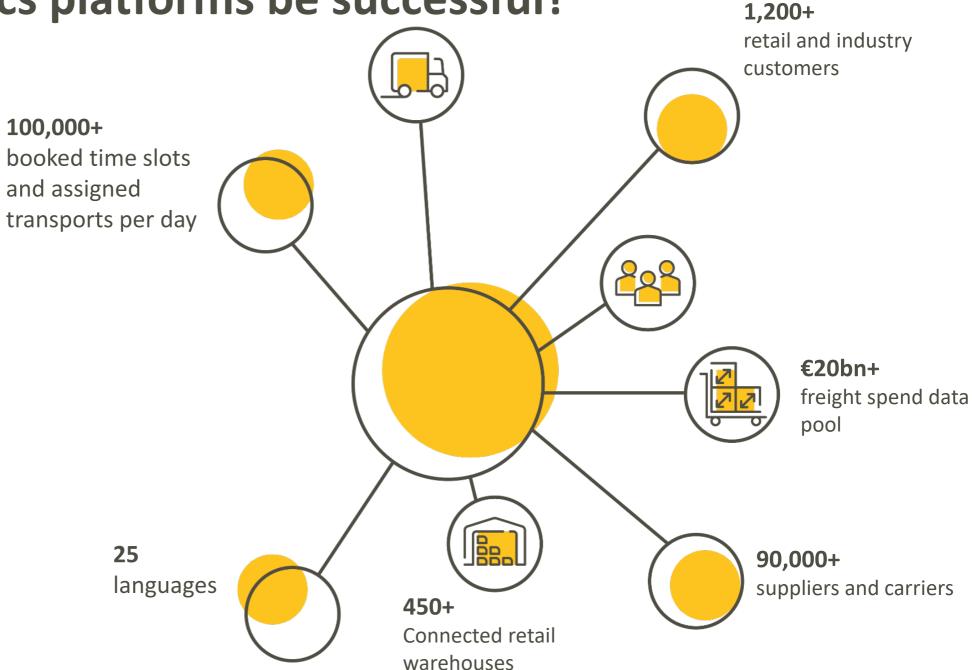

#### Using the technology

The more you use Transporeon, the more efficient your processes become"

TRANSPORE()N

Why will logistics platforms be successful?

**66**-

The Transporeon Network Effect"

How to bring more flexibility in shipper's daily transport assignment to reduce empty miles