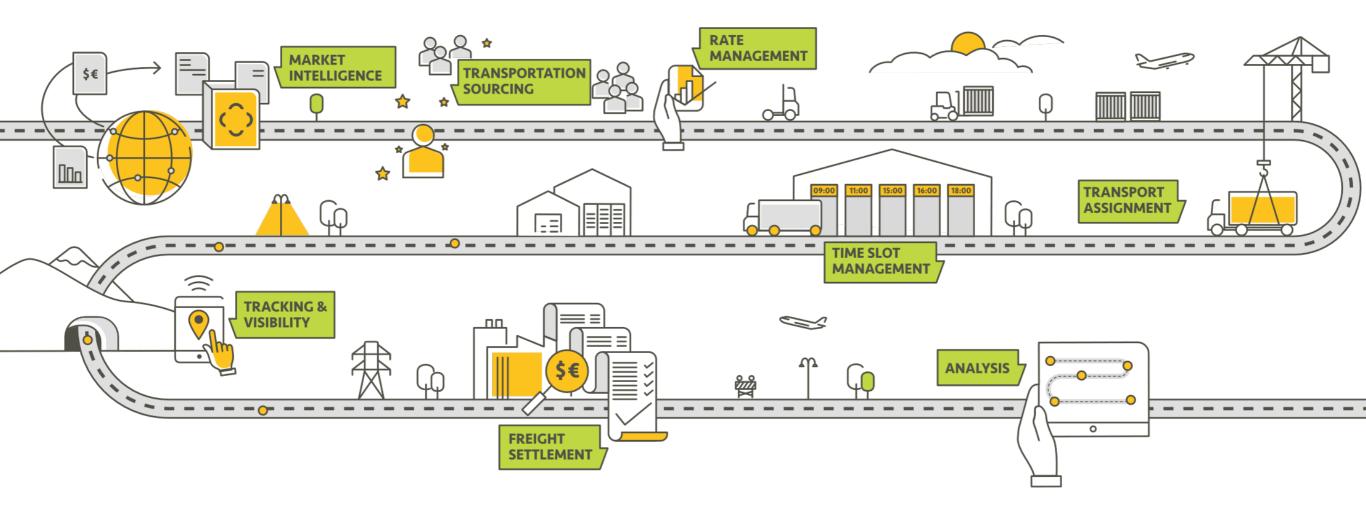

#### Using the technology

The more you use Transporeon, the more efficient your processes become"

TRANSPORE()N

Why will logistics platforms be successful?

**66**-

The Transporeon Network Effect"

How to bring more flexibility in shipper's daily transport assignment to reduce empty miles