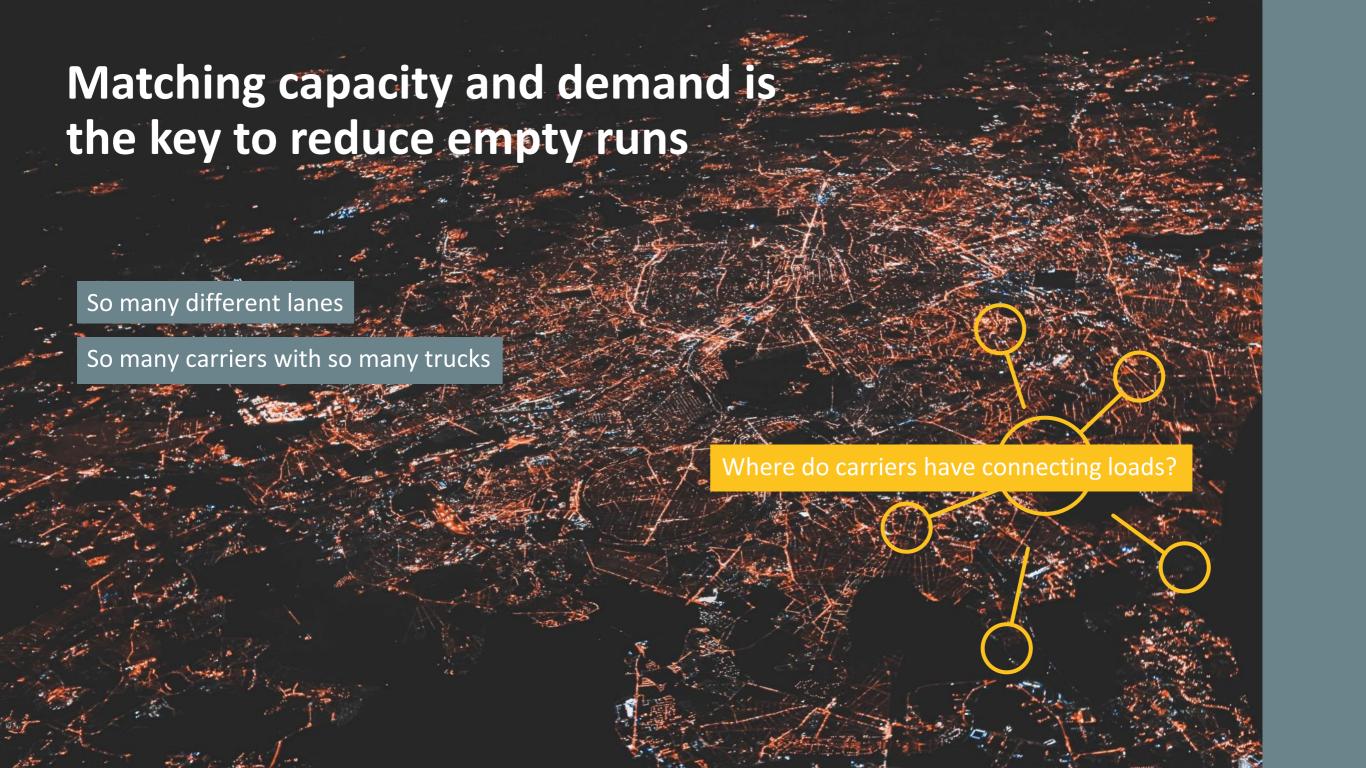

### Finding the best carrier offering the best price

#### **Connecting Load Agent & Offer retrospect**

- Connecting load agent shows number of carriers unloading nearby
- Offer retrospect shows data based on results of previous offers received on country level of all transports

## 

Supporting shippers to move to smart assignment – with best carrier only on selected lanes