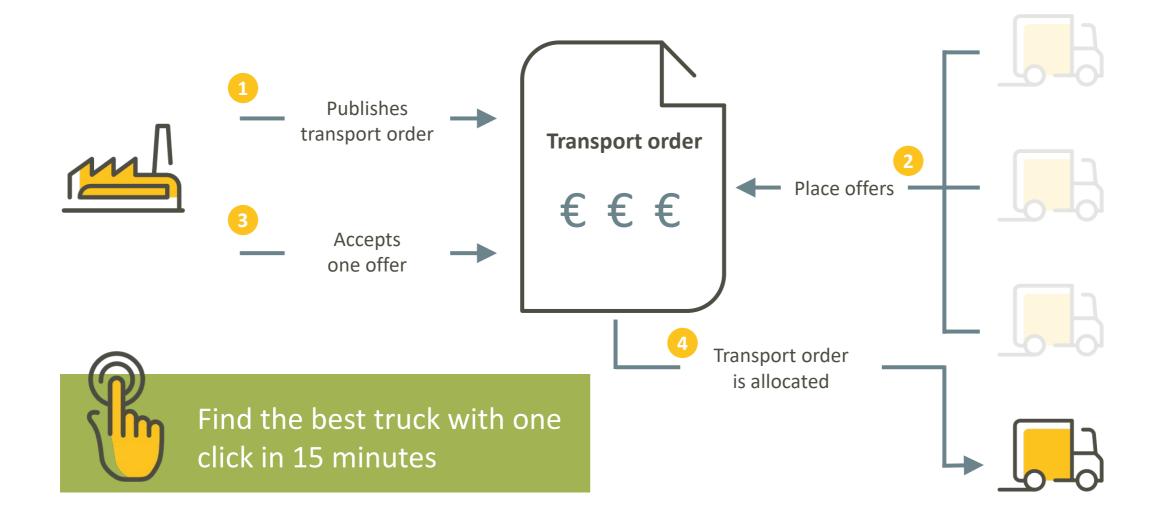

pacity index (monthly figures) - trendlines





#### Contracted vs. spot market index

Germany – Italy 2015 - 2019



2019 vs. 2018

Spot index

- 4.3 %

Contracted index

+ 3.1 %

Capacity index

+ 21.8 %



### Contracted vs. spot market

Germany - Poland, 2015 - 2019





Data driven products for a more efficient transport execution





#### Transporeon's role in the supply chain ecosystem



#### Using the technology



The more you use Transporeon, the more efficient your processes become"

TRANSPORE()N



Why will logistics platforms be successful?

**66**-

The Transporeon Network Effect"



How to bring more flexibility in shipper's daily transport assignment to reduce empty miles





#### **Time Slot Management**











### Finding the best carrier offering the best price





#### **Connecting Load Agent & Offer retrospect**

- Connecting load agent shows number of carriers unloading nearby
- Offer retrospect shows data based on results of previous offers received on country level of all transports





## 

Supporting shippers to move to smart assignment – with best carrier only on selected lanes







# Transporeon's data driven approach: Efficient, sustainable and cost-saving





13%

reduction of empty runs



30%

improvement in dispatcher productivity



Up to 10%

reduction in transportation costs



Up to 40%

waiting time reduction





## Do you want to go further?



Register here



**Download here**