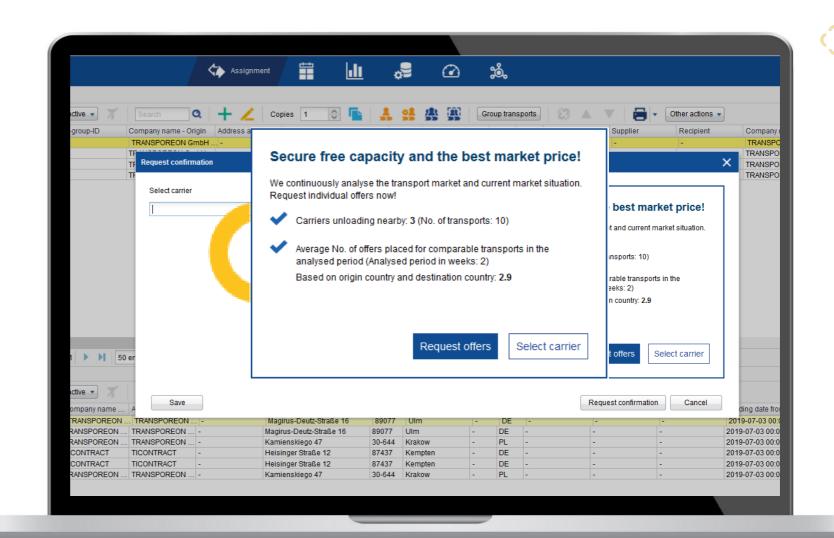

#### **Connecting Load Agent & Offer retrospect**

- Connecting load agent shows number of carriers unloading nearby
- Offer retrospect shows data based on results of previous offers received on country level of all transports