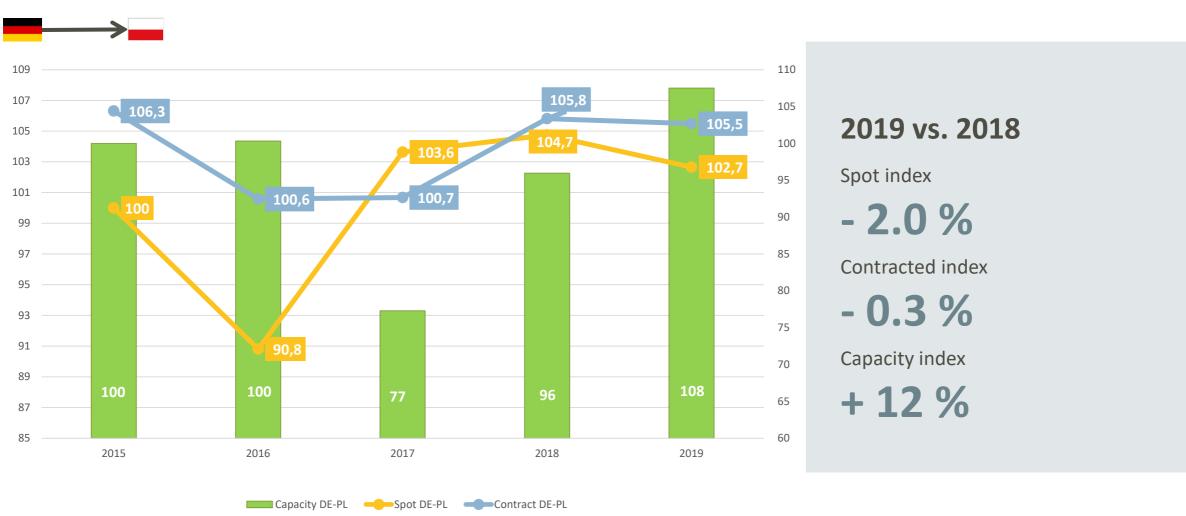

### Contracted vs. spot market

Germany - Poland, 2015 - 2019

Data driven products for a more efficient transport execution