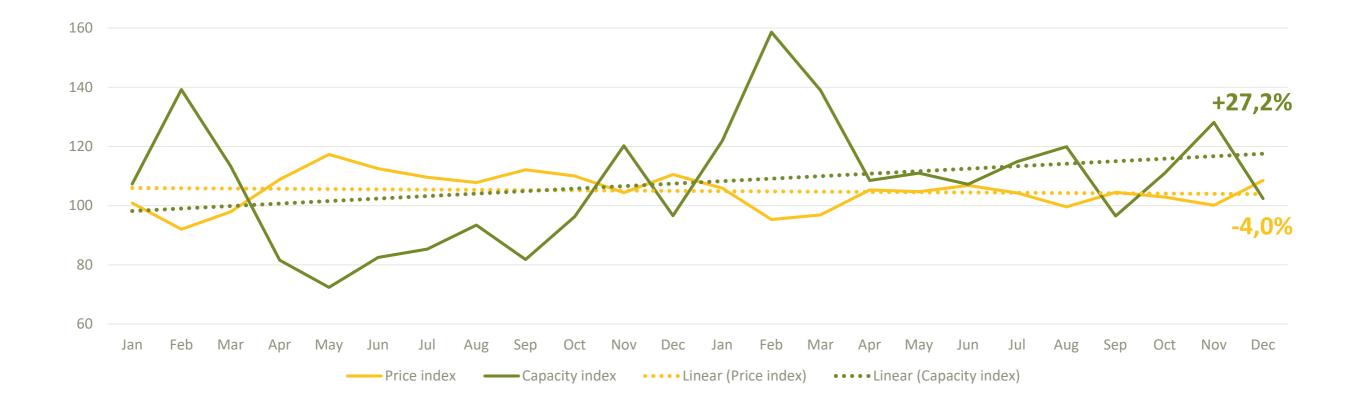

#### Price and capacity volatility

Price and capacity index (monthly figures) - trendlines