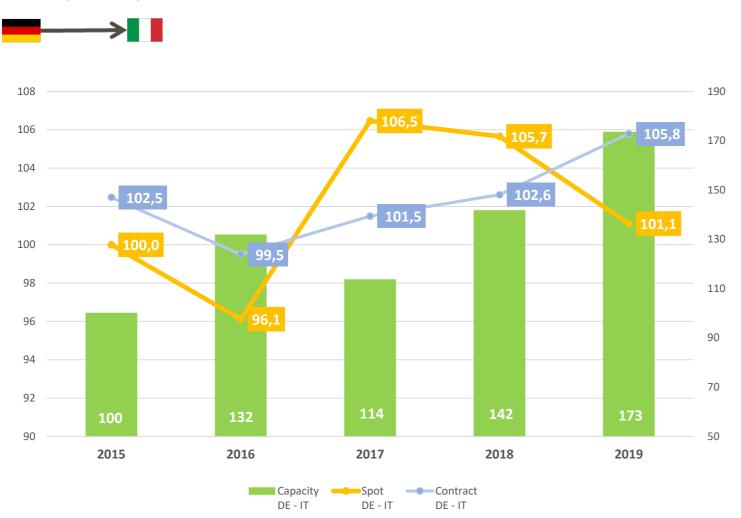

#### Contracted vs. spot market index

Germany – Italy 2015 - 2019

2019 vs. 2018

Spot index

- 4.3 %

Contracted index

+ 3.1 %

Capacity index

+ 21.8 %