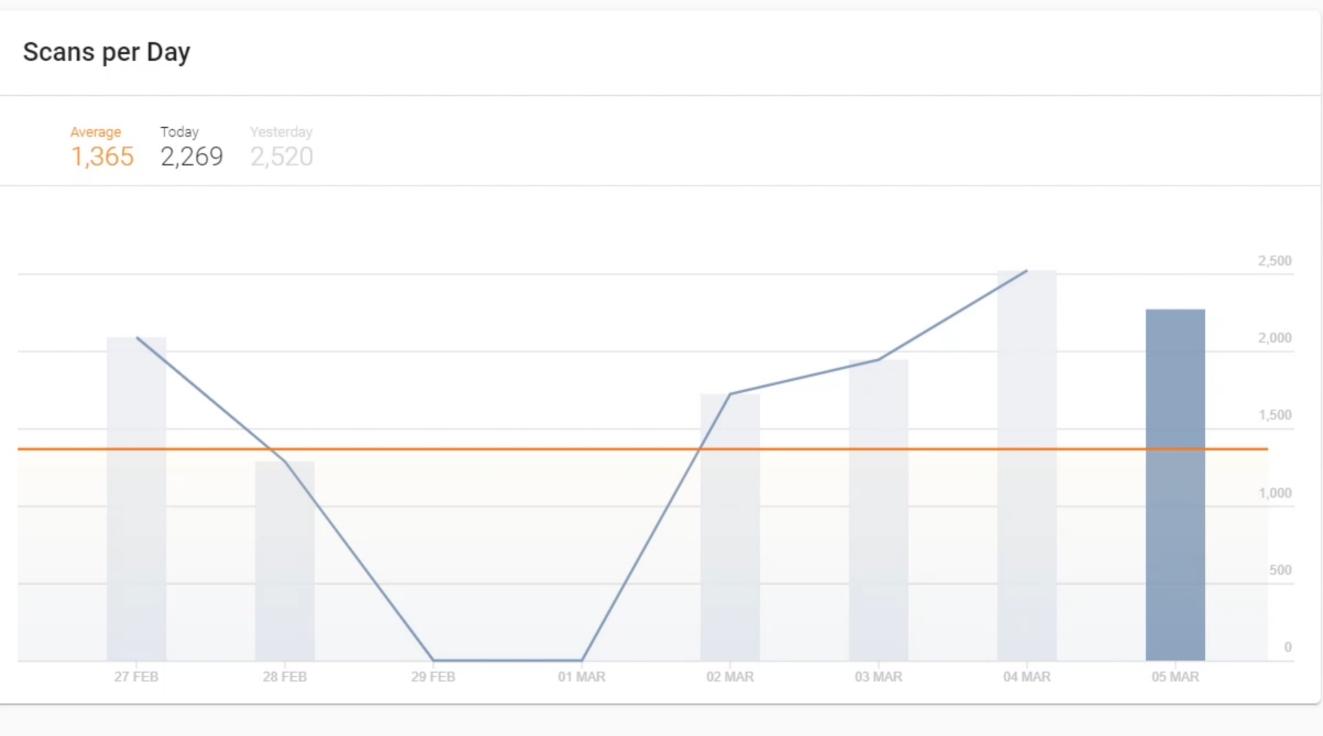

#### DASHBOARD

| Devices                 | Low Battery    |            |
|-------------------------|----------------|------------|
| Total Number of Devices | BATTERY STATUS | DEVICE     |
| 31 Mark<br>Mark Two     |                | You currer |