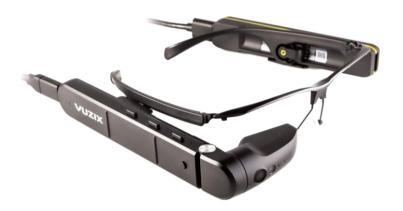

### WEARABLES

**AR Brillen** z.B. Vuzix, Google Glass

Ringscanner z.B. Zebra RS6000