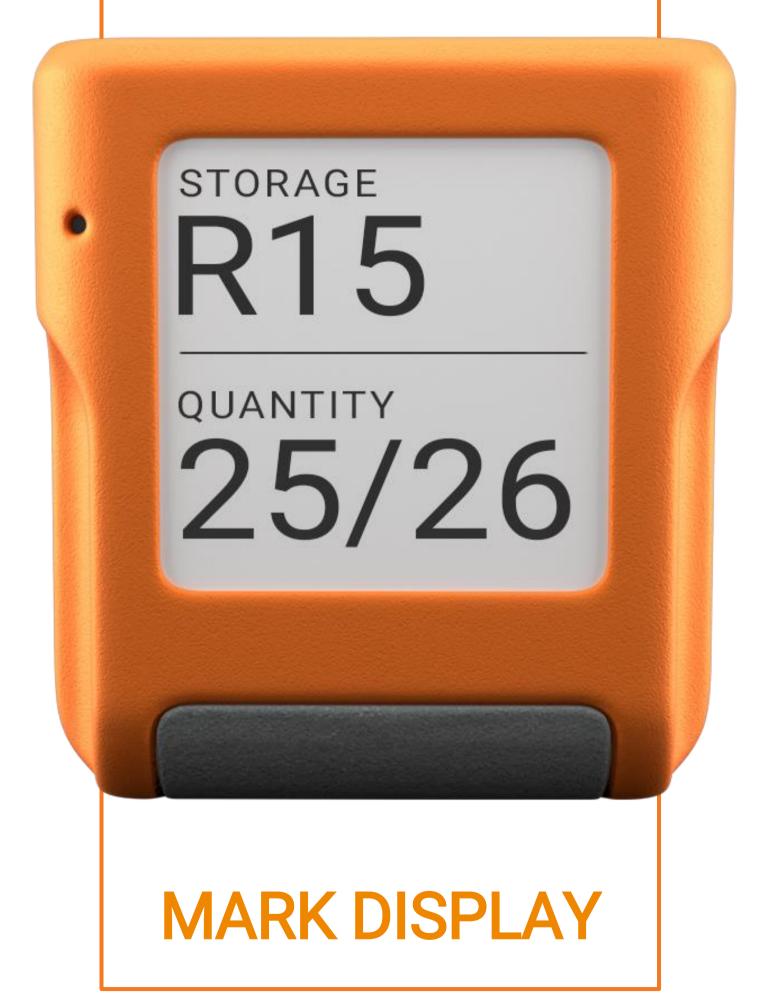

### FEATURES

Worker guidance with high-contrast 1,54" e-ink display

Optimized for everyday scan use cases

Haptic, acoustic and optic feedback function