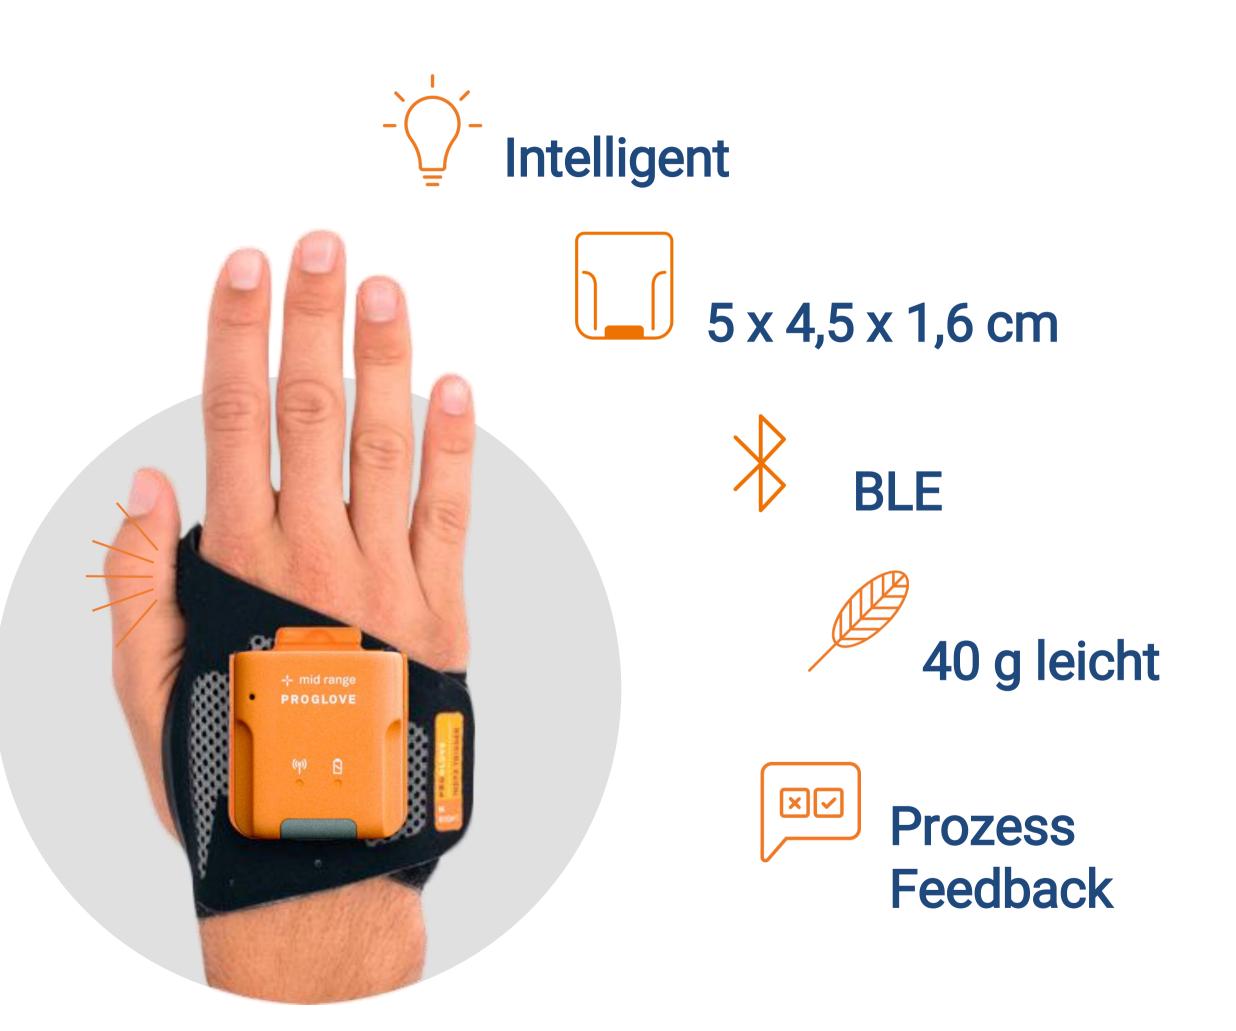

# **SMARTER PROCESSES**

Streamlined processes

Instant Feedback

Reduce Scan time by 50%

Increased quality

Plug and Play

Less Errors via Feedback

Lightweight & Compact

Reduce worker stress

100% Hands Free

### FEATURES

Worker guidance with high-contrast 1,54" e-ink display

Optimized for everyday scan use cases

Haptic, acoustic and optic feedback function