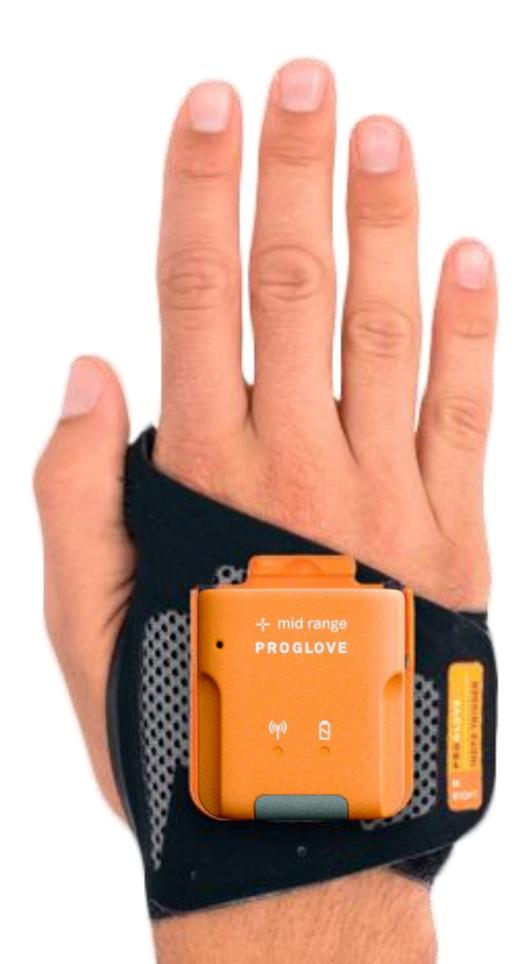

### FEATURES

Worker guidance with high-contrast 1,54" e-ink display

Optimized for everyday scan use cases

Haptic, acoustic and optic feedback function

### **SAVE UP TO 6 SECONDS PER SCAN**

#### **REDUCE ERROR RATES BY UP TO 33%**