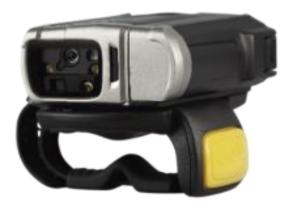

### WEARABLES

**AR Brillen** z.B. Vuzix, Google Glass

Ringscanner z.B. Zebra RS6000