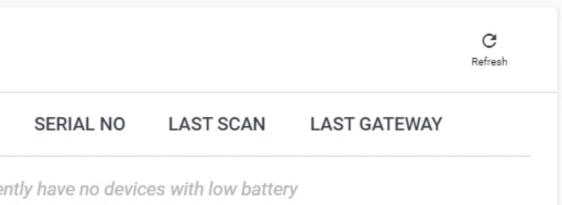

#### DASHBOARD

| Devices                 | Low Battery    |            |
|-------------------------|----------------|------------|
| Total Number of Devices | BATTERY STATUS | DEVICE     |
| 31 Mark<br>Mark Two     |                | You currer |