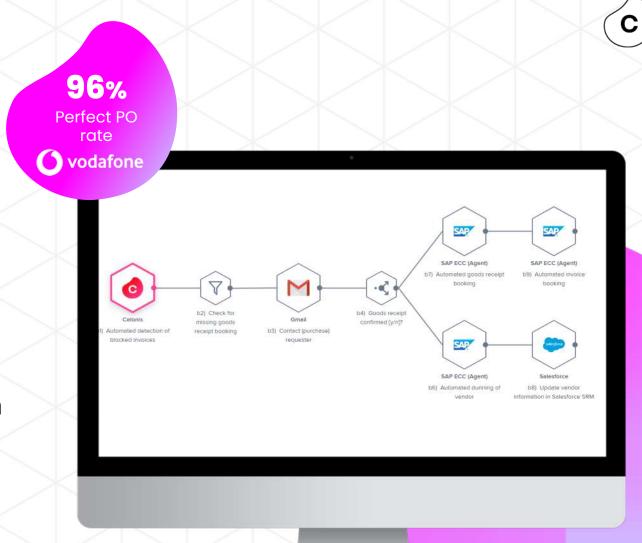

## COVID-19 changed the world - Celonis is business critical to improve execution

Our COVID-19 Customer Care apps:

**NVNET** 

Improved on-time delivery from 61% to 79% in 4 months

Automated rescheduling of **10k orders per week** 