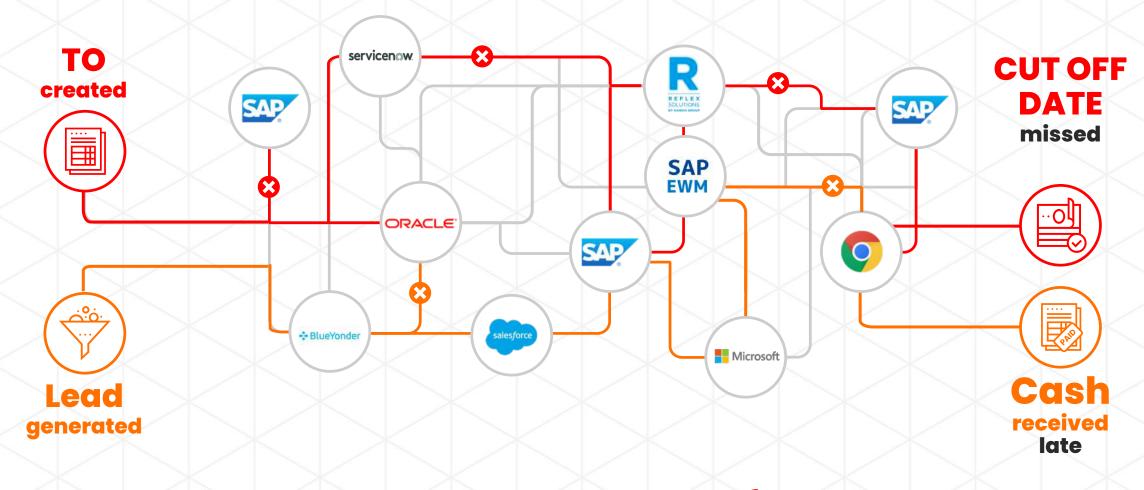

## There's a new way to eliminate friction and improve execution across your IT landscape

Friction removed: Processes streamlined, manual steps eliminated or automated

Signals: Between Celonis and underlying source systems