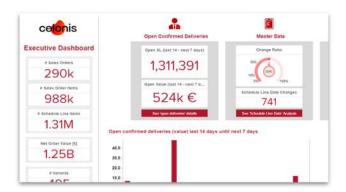

## COVID-19 changed the world - Celonis is business critical to improve execution

Our COVID-19 Customer Care apps:

**NVNET** 

Improved on-time delivery from 61% to 79% in 4 months

Automated rescheduling of **10k orders per week** 

Saved €6.55M in working capital costs