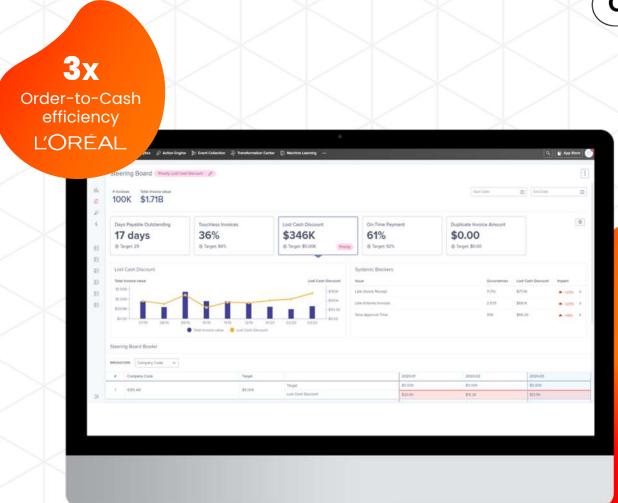

#### Achieved 5-digit savings per Warehouse by improving operations within a timeframe of 12 months

Employees Processes Revenue

31 000 : Warehouse Management : \$5.7B

**Objectives:** Using data as a resource to generate value