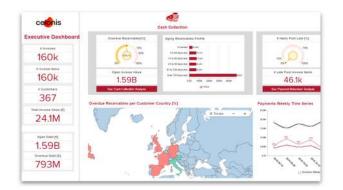

#### Achieved 5-digit savings per Warehouse by improving operations within a timeframe of 12 months

Employees Processes Revenue

31 000 : Warehouse Management : \$5.7B

**Objectives:** Using data as a resource to generate value

(monetary, risk reduction or customer satisfaction)

**IT Setup:** Intelligent Business Cloud connected to the different WMS

**Systems** 

**Use Cases:** Improved Quality Control

Removing unnecessary QC work (efficiency)

Securing necessary QC work (quality)

• Improving master-data

Warehouse Mgmt. Enhancement

• Enhance operations by leveraging On-time delivery prediction

· Improve Demand forecasting

· ML assisted order and replen planning

Improve Replenishment

· Reducing unnecessary replen

· Reducing driving distance

Preventing replenisment issue

What's next?: Rollout to further Warehouses in Europe