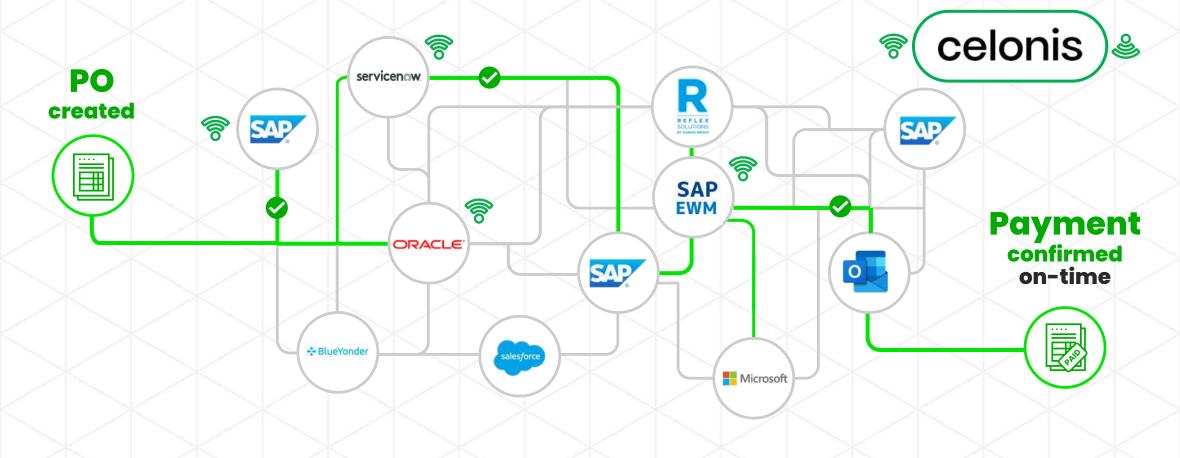

## There's a new way to eliminate friction and improve execution across your IT landscape

Friction removed: Processes streamlined, manual steps eliminated or automated

Signals: Between Celonis and underlying source systems

#### **Know**

how your processes really run across all source systems

#### Sense

friction points, their root causes and impact on objectives in real time

Act

with intelligent automation and process improvements