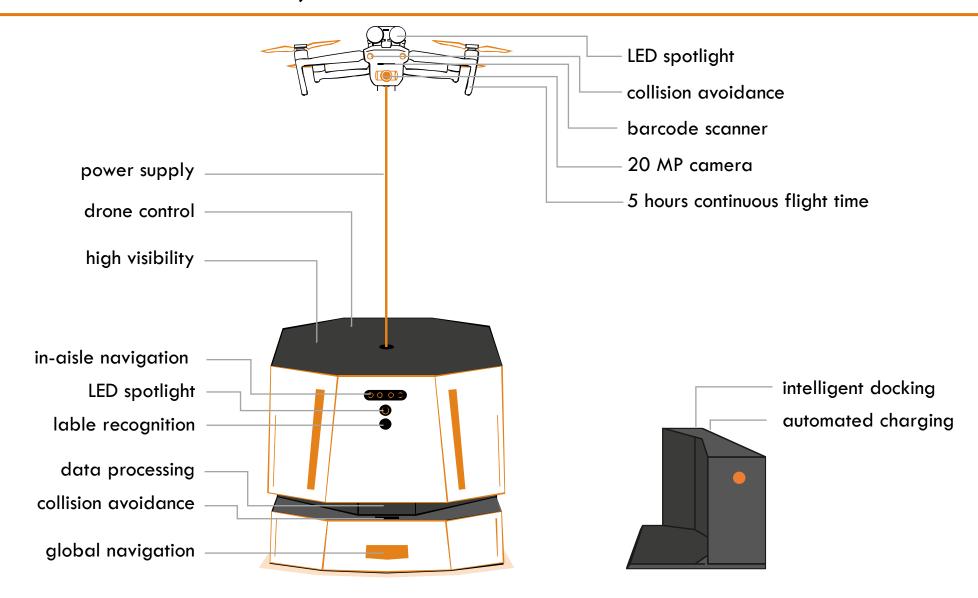

### In detail: DRONE, ROVER AND DOCK

## Our solution: inventAIRy® XL

Barcode detection and assignment

5 hours continues flight time

Fully autonomous operation

24/7 operation

>99% data quality

Minimum-effort integration