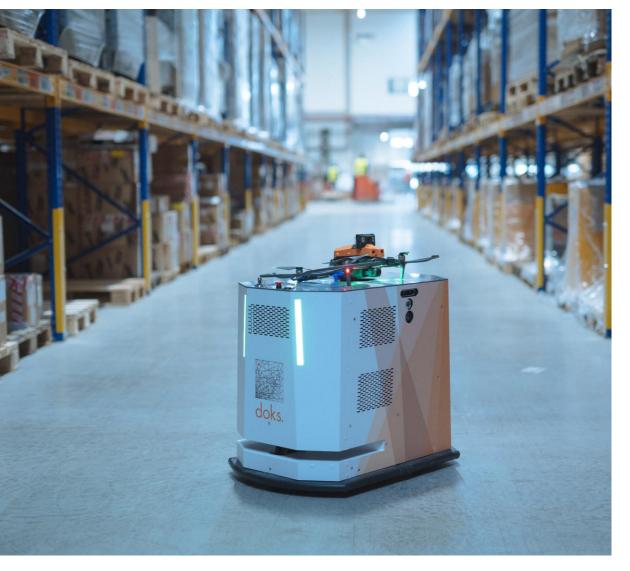

## Our solution: inventAIRy® XL

Barcode detection and assignment

5 hours continues flight time

Fully autonomous operation

24/7 operation

>99% data quality

Minimum-effort integration

### In detail: DRONE, ROVER AND DOCK

# inventalryXL — workflow

GANG 10 - REGAL 45

• schedule stocktake

- view results on screen
- export to WMS

5h

2.

automated stocktake

3.