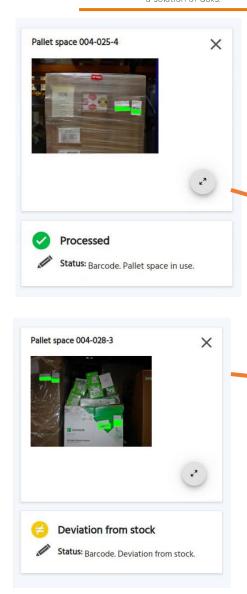

# inventalRyXL - dashboard

- view pallet positions
- detect empty pallet spaces
- automated WMS export
- automated WMS comparison