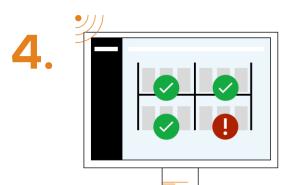

# inventalryXL — workflow

GANG 10 - REGAL 45

• schedule stocktake

- view results on screen
- export to WMS

5h

2.

automated stocktake

3.

# inventalRyXL - dashboard

- view pallet positions
- detect empty pallet spaces
- automated WMS export
- automated WMS comparison