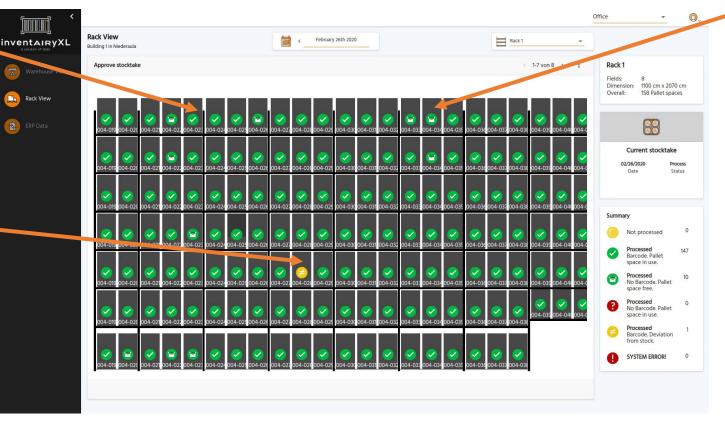

# inventalRyXL - dashboard

- view pallet positions
- detect empty pallet spaces
- automated WMS export
- automated WMS comparison