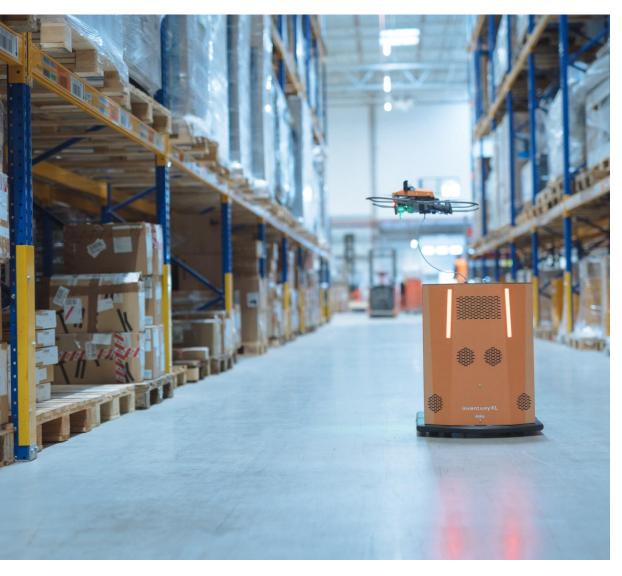

## Our solution: inventAIRy® XL

Barcode detection and assignment

5 hours continues flight time

Fully autonomous operation

24/7 operation

>99% data quality

Minimum-effort integration

### In detail: DRONE, ROVER AND DOCK