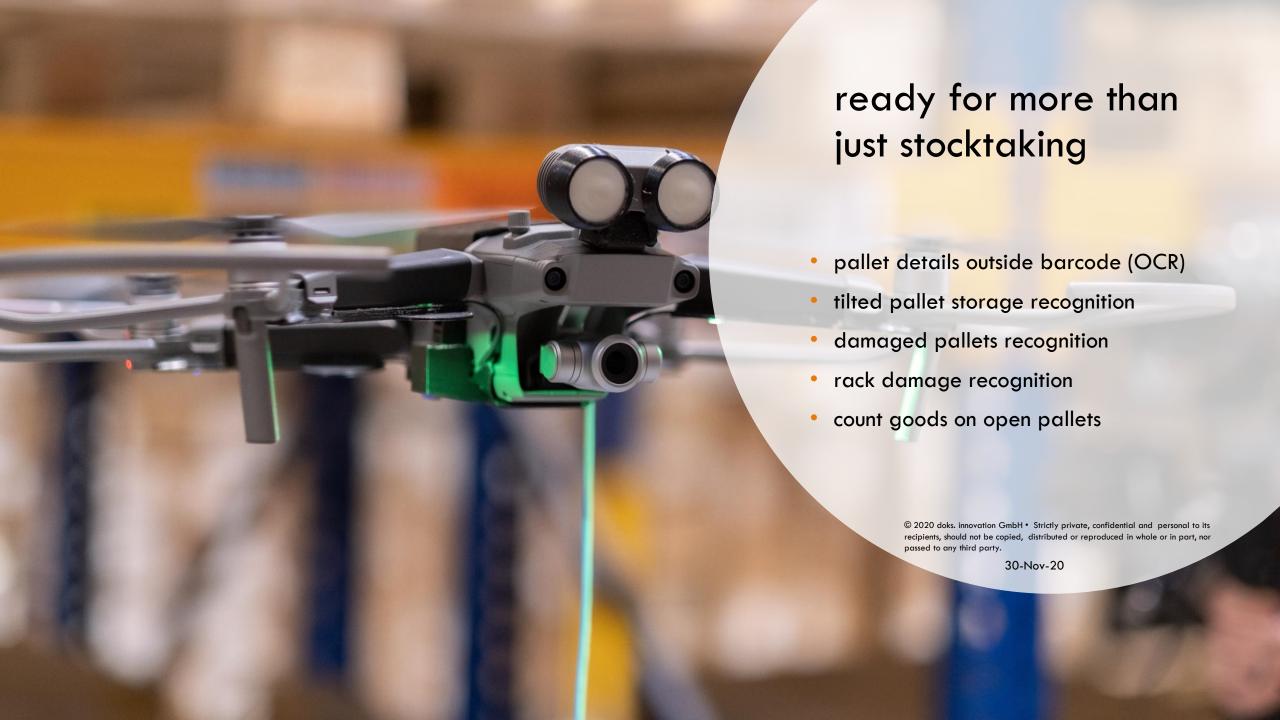

## Our solution: inventAIRy® XL

Barcode detection and assignment

5 hours continues flight time

Fully autonomous operation

24/7 operation

>99% data quality

Minimum-effort integration

### In detail: DRONE, ROVER AND DOCK