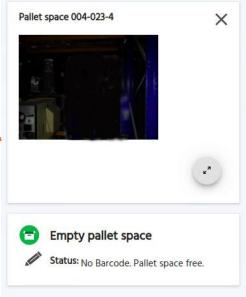

# inventalRyXL - dashboard

- view pallet positions
- detect empty pallet spaces
- automated WMS export
- automated WMS comparison