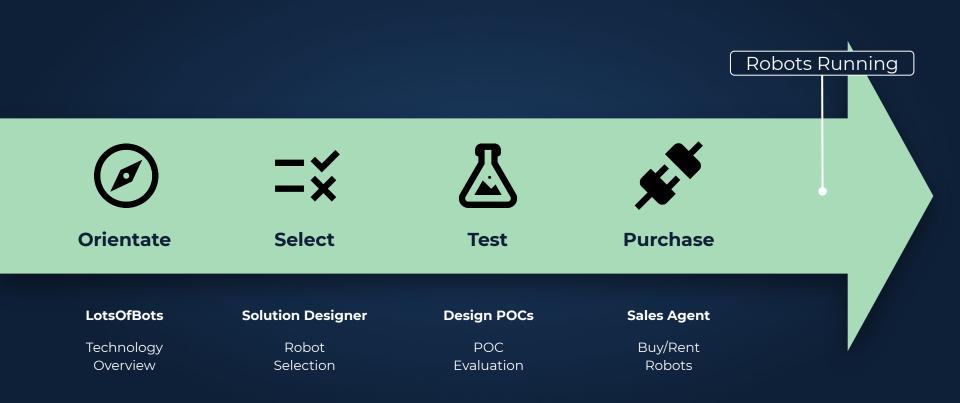

# Robot Automation Journey

lotsofbots.com

Comparing, selecting, and procuring the right robot system via Lots of Bots

# Guided four-steps robot procurement

Tailored to your processes