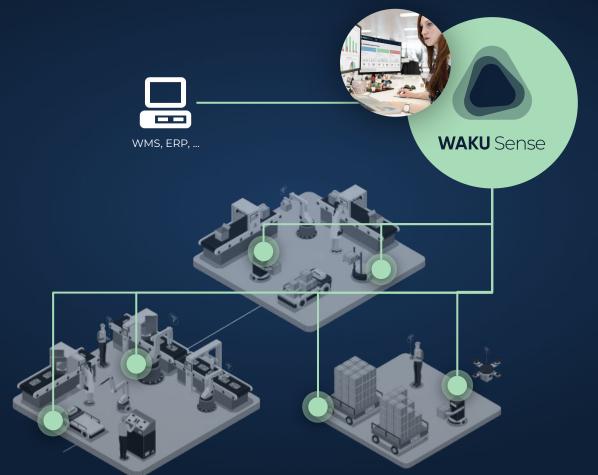

Our SaaS product 'WAKU Sense', an agnostic robot control tower, enables robot operators to increase robot utilization, reduce downtime, and prevent vendor lock-in.

WAKU is robot vendor independent and has sales partnerships in place with all major robot vendors. The company is based in Berlin/Dresden and was founded in 2019.

# **WAKU** Sense

Robot Control Tower Software

Remaining independent, in control of your robot fleet, and matched with the latest robot technology

## Analytics beyond dashboards