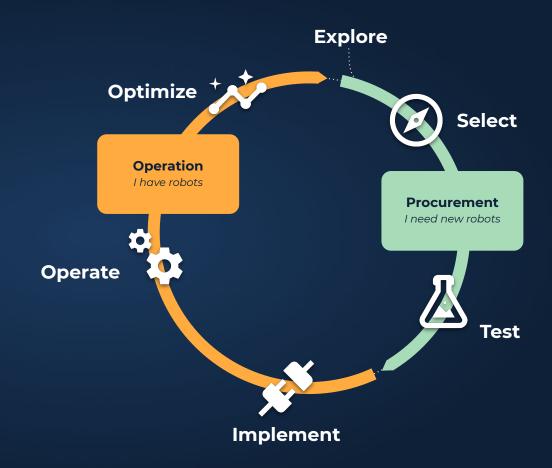

A continuous process

# Robot Automation Journey

lotsofbots.com

Comparing, selecting, and procuring the right robot system via Lots of Bots

# Guided four-steps robot procurement

Tailored to your processes