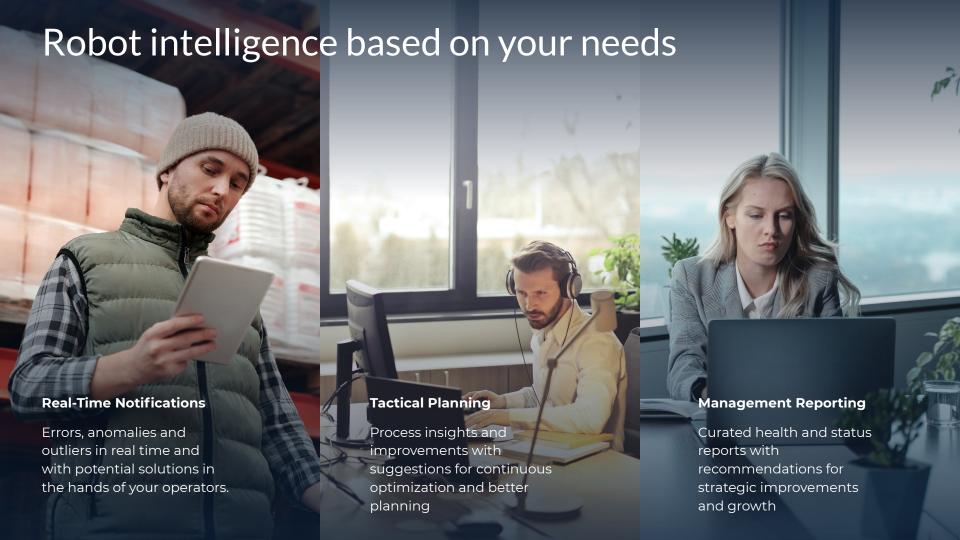

## Analytics beyond dashboards

#### **Notes**

System and device related anomalies, states and changes summarized by an Al and linked with details

#### **Suggestions**

Al generated hands-on suggestions to improve existing system or plan ahead.

#### **Achievements**

Al-Curated overview of most important KPIs linked to full detailed dashboards.