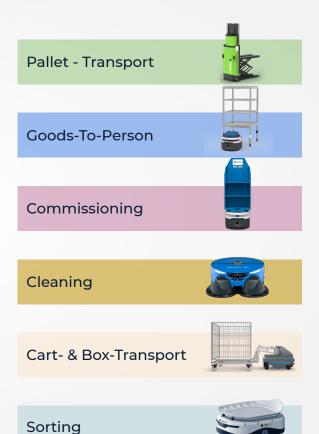

#### WAKUROBOTICS

With over 100 robot vendors shipping product and unaware buyers, use-case identification and robot selection is difficult and time consuming

Lotsofbots.com

# Robot Marketplace

With over 100 robot vendors listed, comparing, selecting, and purchasing mobile industrial robots has never been more transparent