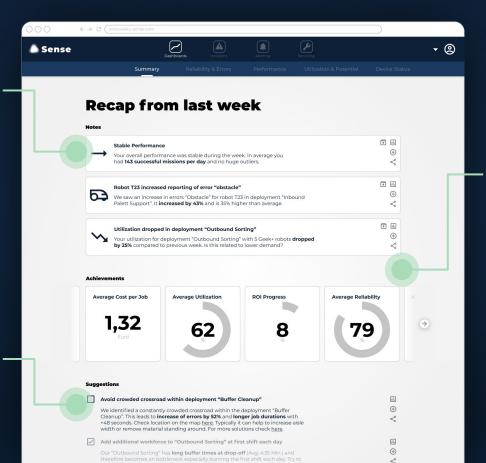

## Analytics beyond dashboards

#### **Notes**

System and device related anomalies, states and changes summarized by an Al and linked with details

#### **Suggestions**

Al generated hands-on suggestions to improve existing system or plan ahead.

#### **Achievements**

Al-Curated overview of most important KPIs linked to full detailed dashboards.