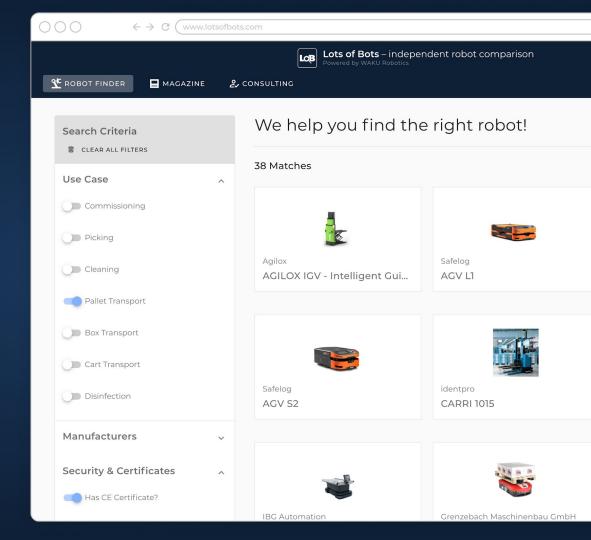

# Robot Marketplace

With over 100 robot vendors listed, comparing, selecting, and purchasing mobile industrial robots has never been more transparent