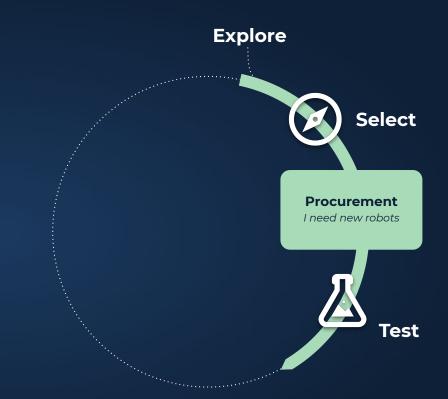

A continuous process

# Robot Automation Journey

lotsofbots.com

Comparing, selecting, and procuring the right robot system via Lots of Bots

# Guided four-steps robot procurement

Tailored to your processes