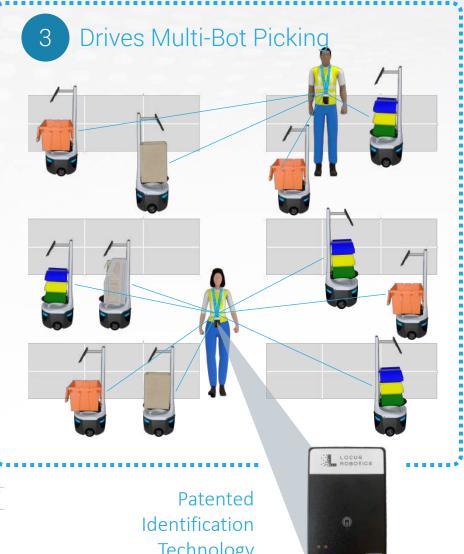

# Simple as 1-2-3

Sophisticated algorithms make it easy to boost worker productivity while reducing training and errors.

Optimizes Workflow

MULTI-BOT

Intuitive UI