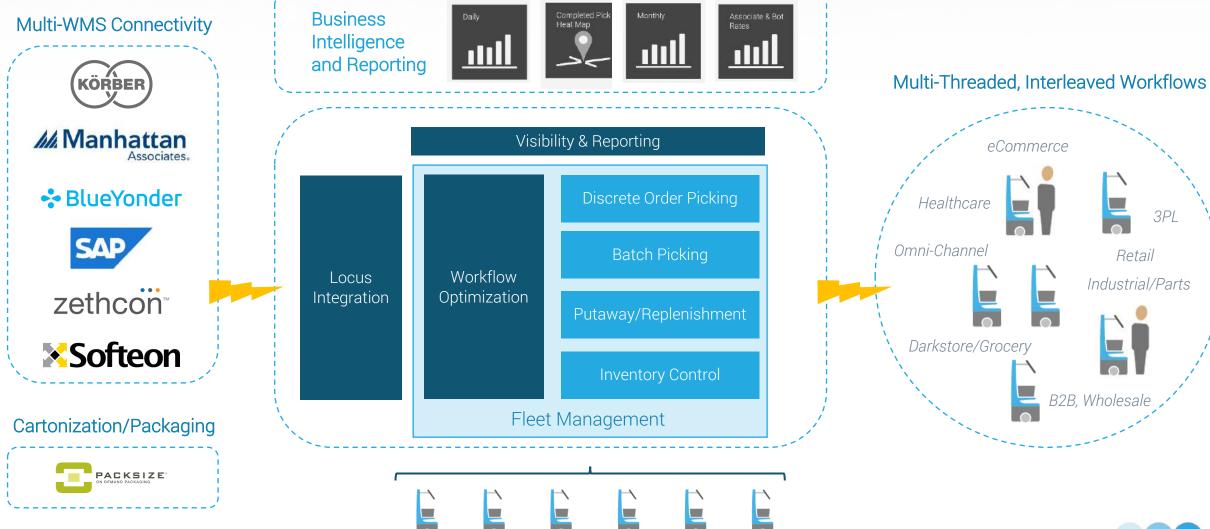

# The Locus Robot Management Environment

A strategic platform for managing multiple AMR enabled warehouse workflows