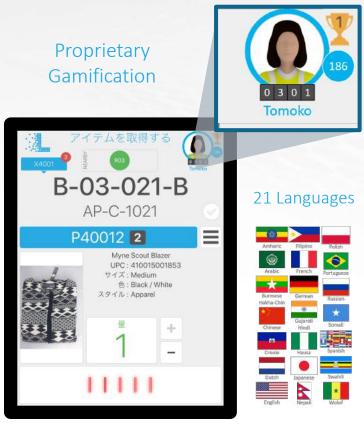

# Simple as 1-2-3

Sophisticated algorithms make it easy to boost worker productivity while reducing training and errors.

Optimizes Workflow

MULTI-BOT

Intuitive UI