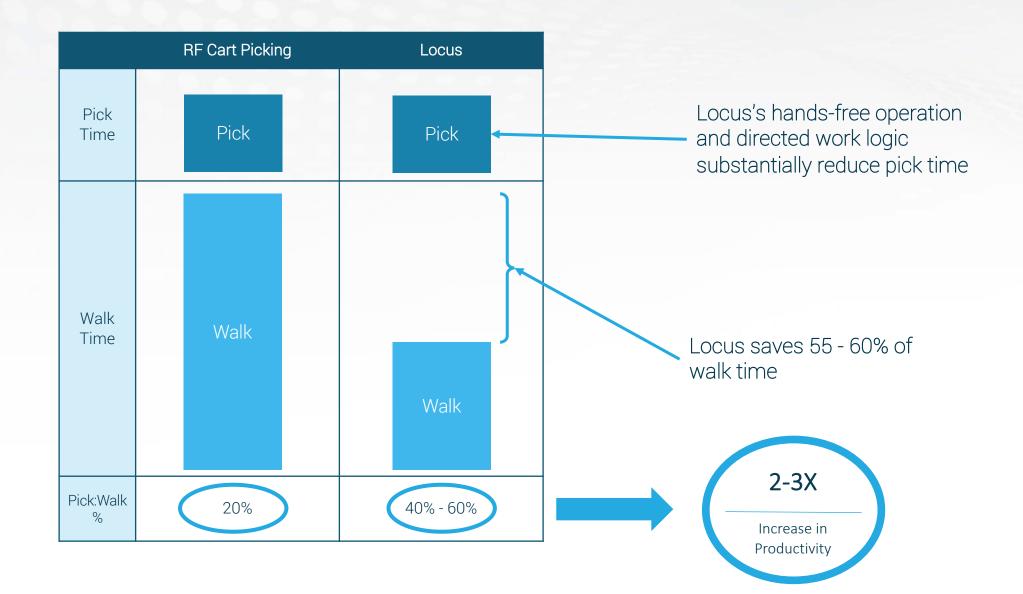

l Market

- \$3.4 trillion in 2019
- 14.5% CAGR from 2018 to 2024
- 16% of retail spend ... & expanding

The Big Problem:
After the Click



Highly Labor-Intensive Operation

Around the Globe, Warehouses are Predominantly Manual



#### Operational Challenges

- Hiring & retaining labor
- Delivering on demanding SLAs
- Scaling for peak demand periods
- Reducing training time
- Managing effectively with data



## Locus is the Solution

From manual to automated in four weeks; target 2-3X productivity gains.

#### Locus is the Solution



Flexible, Scalable Automation



#### Locus Benefits

- 2-3x productivity increase
- Seasonal peak scaling
- Actionable data & analytics
- Low upfront investment
- No infrastructure changes
- 4-week deployment



# Locus Reduces Both Pick Time & Walk Time





# Simple as 1-2-3

Sophisticated algorithms make it easy to boost worker productivity while reducing training and errors.



Optimizes Workflow



MULTI-BOT





Intuitive UI



# The Locus Robot Management Environment

A strategic platform for managing multiple AMR enabled warehouse workflows





## A successful business model

Robots as a Service (RaaS) – A Total Solution

- A subscription that includes everything:
  - ✓ Hardware the right to use the Bot
  - ✓ Software all solution components including:
    - Robot Software
    - Server-based Fleet Management and Workflow Software
    - Dashboards and Reporting
  - ✓ Service 24/7 service & support including active fleet monitoring
  - ✓ Maintenance No additional costs for parts or consumables
  - ✓ Local Account Resources
- Includes