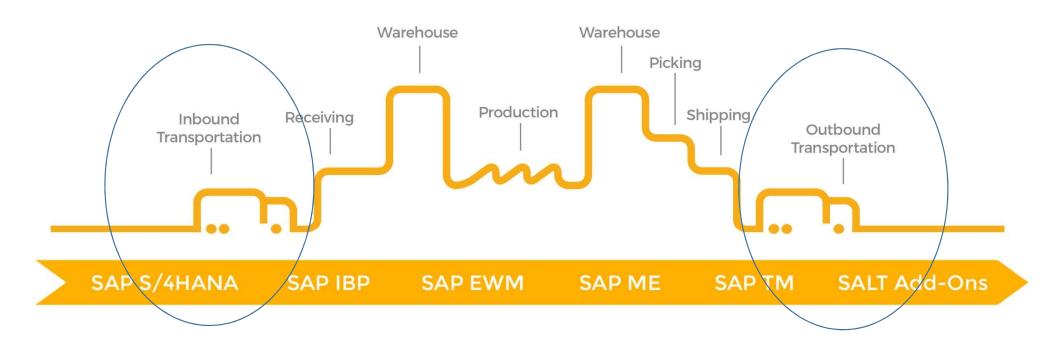

## SAP TM is a part of the entire SCM

...and thus an important part of the solution concept

## Summary: simplify End-to-End-Processes in SAP

SAP TM / Transportationmanagement