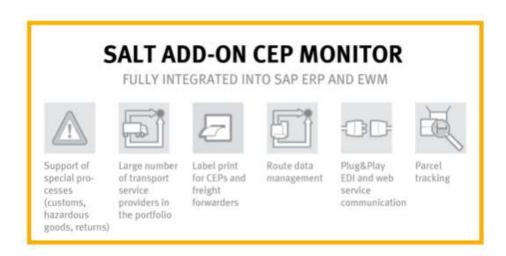

#### Service provider connection with the SALT CEP monitor

The **SALT CEP Monitor** is an **SAP-based Add-On** for the integration of your courier, express and parcel services (short "CEP") and forwarding agencies. Integrated into your SAP ERP, SAP EWM or S/4HANA, you can print labels with the Add-On, transfer data to your service providers and create loading lists.