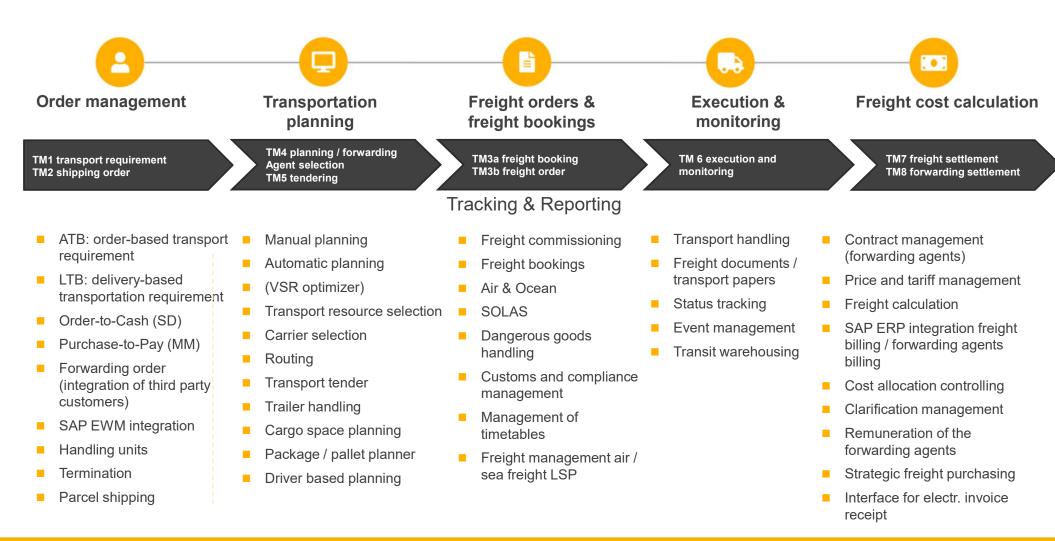

overall process)
- Create freight orders with grouped incoming or outgoing deliveries
- Manual and rule-based planning
- Subcontracting
- Calculation of basic charges and freight balancing procedures

#### **Advanced**

#### **Advanced Transportation Management**

Separately licensed and with integrated or decentralized applications

- · Shipping and forwarding industry
- Holistic end-to-end transport management
- Early transport requirement planning based on orders
- Planning of combined incoming and outgoing transports on demand
- · Optimized transport planning
- Peer-to-peer / Shipment tendering
- Advanced batch calculation and freight balancing procedures
- Dispute Management (planned) Support for real-time analysis
- Strategic freight management

#### SAP TM – Processes at a Glance



## SAP TM transportation cockpit



## SAP TM freight hold optimization





#### Service provider connection with the SALT CEP monitor

The **SALT CEP Monitor** is an **SAP-based Add-On** for the integration of your courier, express and parcel services (short "CEP") and forwarding agencies. Integrated into your SAP ERP, SAP EWM or S/4HANA, you can print labels with the Add-On, transfer data to your service providers and create loading lists.





# Possible next steps

#### **SALT Whiteboard Session**

https://youtu.be/JXVWGJGblqE



## How can SALT Solutions help you?

SALT Solutions is an expert in supply chain digitization and has years of experience in implementing and developing SAP solutions.

#### Consultancy

SALT Solutions advises shippers in finding out what the different SAP