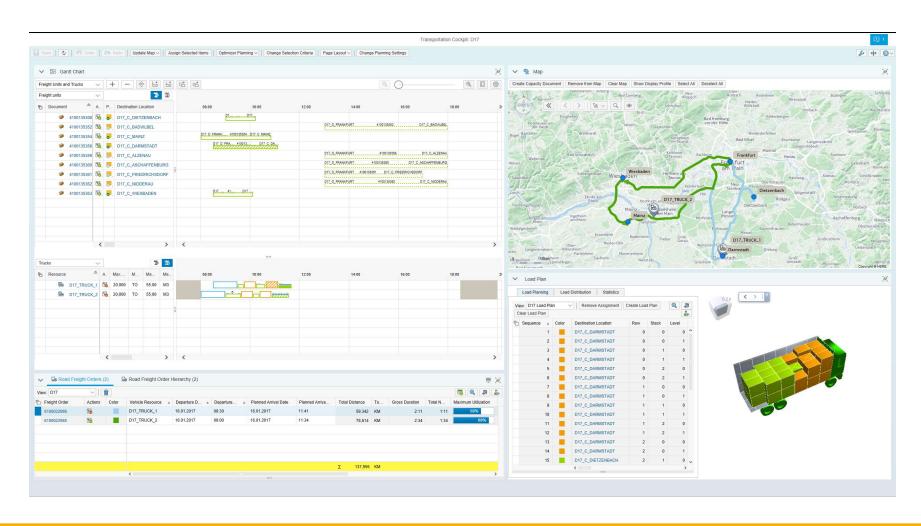

rders with grouped incoming or outgoing deliveries
- Manual and rule-based planning
- Subcontracting
- Calculation of basic charges and freight balancing procedures

#### **Advanced**

#### **Advanced Transportation Management**

Separately licensed and with integrated or decentralized applications

- · Shipping and forwarding industry
- Holistic end-to-end transport management
- Early transport requirement planning based on orders
- Planning of combined incoming and outgoing transports on demand
- · Optimized transport planning
- Peer-to-peer / Shipment tendering
- Advanced batch calculation and freight balancing procedures
- Dispute Management (planned) Support for real-time analysis
- Strategic freight management

#### SAP TM – Processes at a Glance



## SAP TM transportation cockpit



## SAP TM freight hold optimization





#### Service provider connection with the SALT CEP monitor

The **SALT CEP Monitor** is an **SAP-based Add-On** for the integration of your courier, express and parcel services (short "CEP") and forwarding agencies. Integrated into your SAP ERP, SAP EWM or S/4HANA, you can print labels with the Add-On, transfer data to your service providers and create loading lists.





# Possible next steps

#### **SALT Whiteboard Session**

https://youtu.be/JXVWGJGblqE



## How can SALT Solutions help you?

SALT Solutions is an expert in supply chain digitization and has years of experience in implementing and developing SAP solutions.

#### Consultancy

SALT Solutions advises shippers in finding out what the different SAP possibilities are with or without th