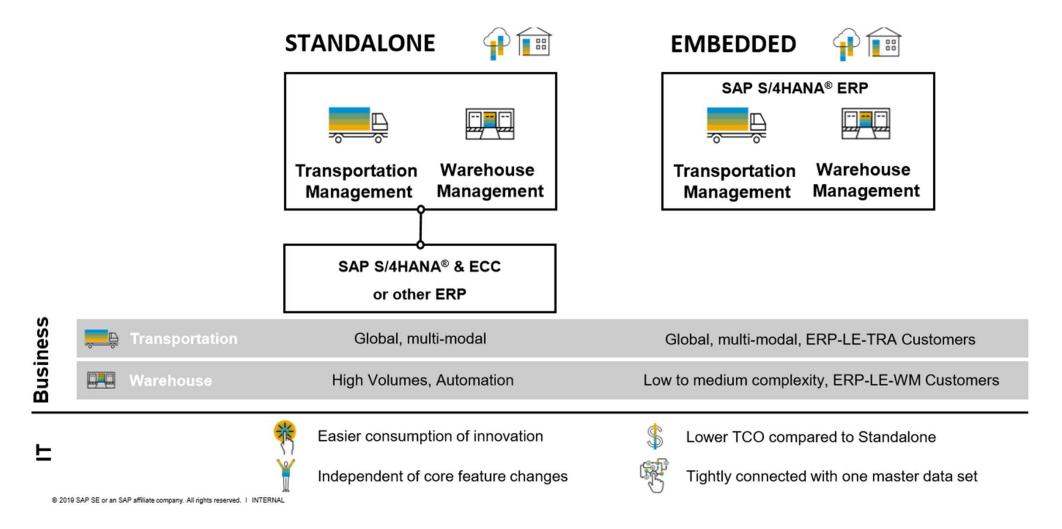

#### **Basic**

#### **Basic Shipping**

Part of S/4HANA Enterprise Management with the integrated deployment option

- · For shippers only
- · Create, plan and manually monitor freight orders
- Transportation requirements planning based on deliveries (later in the overall process)
- Create freight orders with grouped incoming or outgoing deliveries
- Manual and rule-based planning
- Subcontracting
- Calculation of basic charges and freight balancing procedures

#### **Advanced**

#### **Advanced Transportation Management**

Separately licensed and with integrated or decentralized applications

- · Shipping and forwarding industry
- Holistic end-to-end transport management
- Early transport requirement planning based on orders
- Planning of combined incoming and outgoing transports on demand
- · Optimized transport planning
- Peer-to-peer / Shipment tendering
- Advanced batch calculation and freight balancing procedures
- Dispute Management (planned) Support for real-time analysis
- Strategic freight management