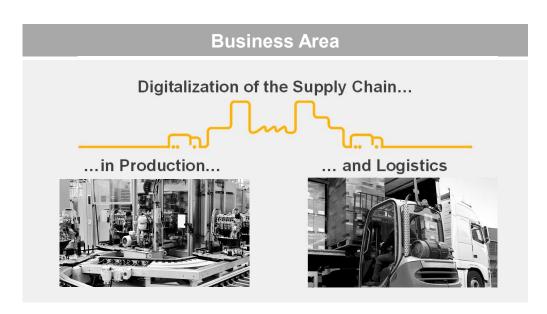

#### Geschäftsfeld

Digitalisierung der Supply Chain

Digitale Transformation in Fertigung und Logistik

Digitalisieren. Vernetzen. Automatisieren.

- SAP-Standardlösungen
  Beratung, Implementierung und AMS / Support
- Produkte / IoT-Dienstleistungen
  Maßgeschneiderte Produkte zur Optimierung Ihres
  Logistik- und Produktionsprozesses
- Individuelle Lösungen
   Optimierung aller Fertigungs- / Logistikprozesse für das bestmögliche Produkt