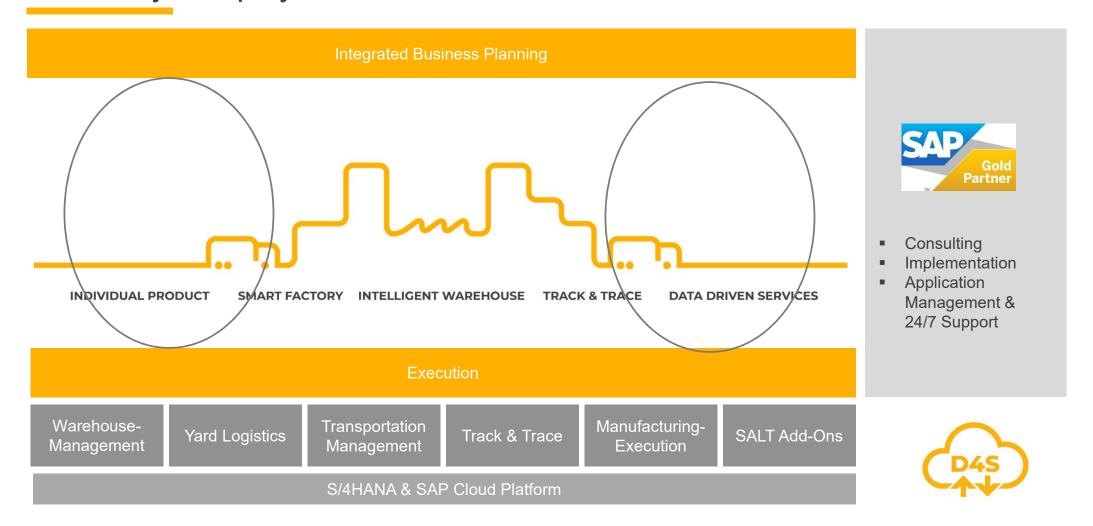

## Solutions for the Digital Supply Chain

## Summary: simplify End-to-End-Processes in SAP