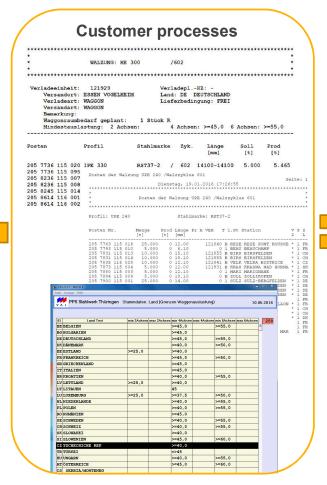

nger be supported by SAP. Many shippers currently have to start preparing themselves for this change. The same questions often come up. E.g.: "Shall I use the TM Basic Shipping module in S/4 HANA, or is it better to choose for SAP TM? And then: Basic Shipping or TM Advanced?"



## E.g. Advice on which SAP TM system is best for whom?

# Companies without any TM

- Analyse SAP TM & define pros & cons
- Implementation of full SAP TM

# Companies with SAP LE-TRA

- Analyse SAP TM & define processes & consulting
- Migrate to SAP TM Basic Shipment
- or implementation of full SAP TM

## Companies with SAP TM

- Analyse current SAP TM benefit
- Optimize your SAP TM landscape
- Implement new features

## SALT TM Toolbox with Best Practice Templates



## Requirements – and definition workshops







#### SALT & SAP TM – MEET THE EXPERTS













#### Save the Date!







#### **FOKUS EVENT LOGISTIK - ONLINE**

**MELDEN SIE SICH JETZT AN** 

29.APRIL 2021

10 – 13 UHR

- PRAXISBEISPIELE AUS DER LOGISTIK
- MEET THE EXPERTS

www.salt-solutions.de

## **Get connected**



Frank Staudigel
SALT Solutions GmbH

mail frank.staudigel@salt-solutions.de