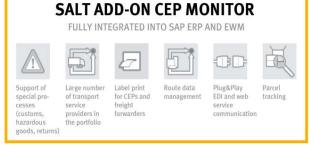

#### Service provider connection with the SALT CEP monitor

The **SALT CEP Monitor** is an **SAP-based Add-On** for the integration of your courier, express and parcel services (short "CEP") and forwarding agencies. Integrated into your SAP ERP, SAP EWM or S/4HANA, you can print labels with the Add-On, transfer data to your service providers and create loading lists.