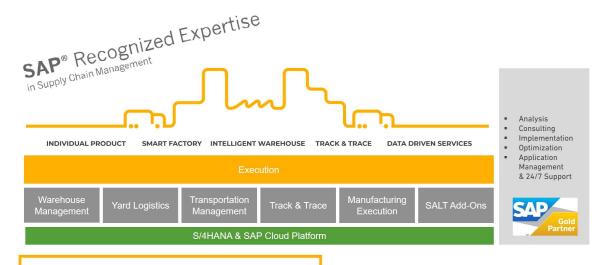

## Solutions for the Digital Supply Chain

## Summary: simplify End-to-End-Processes in SAP

## Summary: simplify End-to-End-Processes in SAP

SAP TM / Transportationmanagement