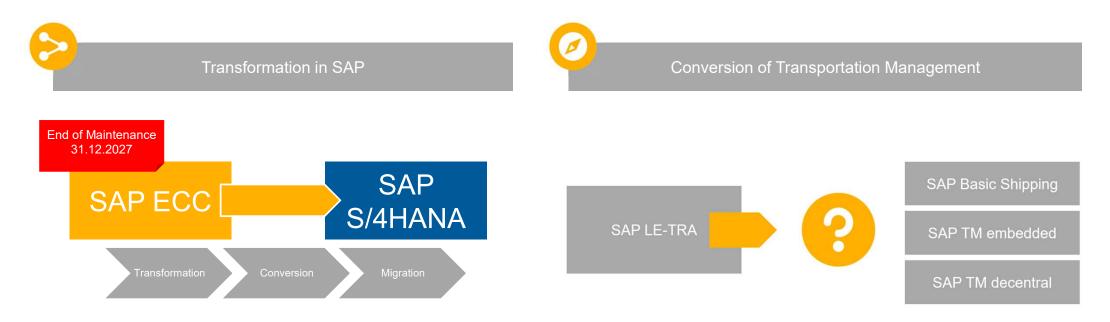

#### **Implementation**

SALT Solutions helps shippers with migration processes in order to be ready for the supply chain of the future.

As of 2027 SAP ERP will no longer be supported by SAP. Many shippers currently have to start preparing themselves for this change. The same questions often come up. E.g.: "Shall I use the TM Basic Shipping module in S/4 HANA, or is it better to choose for SAP TM? And then: Basic Shipping or TM Advanced?"

# Companies with SAP LE-TRA

- Analyse SAP TM & define processes & consulting
- Migrate to SAP TM Basic Shipment
- or implementation of full SAP TM